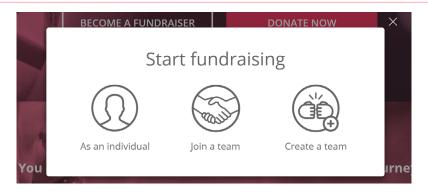

## Pick an option

## **AS AN INDIVIDUAL**

Set up an Individual page to collect donations.

Each page can be customized with photos and stories.

#### **JOIN A TEAM**

Search for and join a team already created.

Each individual will have their own page to customize.

#### **CREATE A TEAM**

Create a team page to let others join you in fundraising.

Perfect for organization or department competitions.

Customizable with photos and stories.